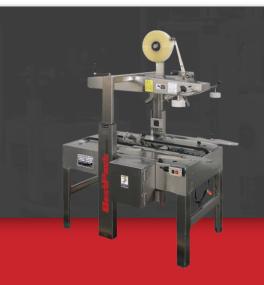

## MBD22 STAINLESS SPARE PARTS KIT 3"

MANUAL BOTTOM DRIVE STAINLESS STEEL CARTON SEALER

**TOP & BOTTOM SEAL** 

OPERATOR REQUIRED

**UNIFORM CARTONS** 

## 3" Spare Parts Kit Part#: MBD22SK-0S

| QUANTITY | PART NUMBER | DESCRIPTION                     |
|----------|-------------|---------------------------------|
| 2        | 27100701    | Belt, 2050mm x 2" Black V-Guide |
| 2        | 2728080     | Bearing, Ball 6202ZZ Stainless  |
| 2        | 27280045    | Bearing, Ball 6003ZZ Stainless  |
| 1        | 10096-2S    | Spring, Main Bottom Stainless   |
| 1        | 10096-1S    | Spring, Main Top Stainless      |
| 4        | 10116S      | Bushing, Bumper Stainless       |
| 4        | 10117       | Bumper, Rubber M15x7            |
| 2        | 10122-0     | Blade, Cutter 3"                |
| 2        | AC331300    | Roller, Rubber Front 3"         |
| 2        | AC332000    | Roller, Rubber Rear 3"          |