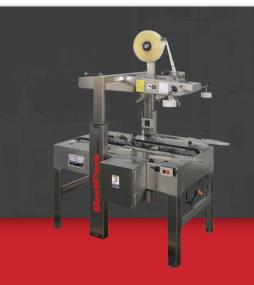

## **MBD22 STAINLESS SPARE PARTS KIT 2"**

MANUAL BOTTOM DRIVE STAINLESS STEEL CARTON SEALER

**TOP & BOTTOM SEAL** 

OPERATOR REQUIRED

2" Spare Parts Kit Part#:

## MBD22SKS

| QUANTITY | PART NUMBER | DESCRIPTION                     |
|----------|-------------|---------------------------------|
| 2        | 27100701    | Belt, 2050mm x 2" Black V-Guide |
| 2        | 2728080     | Bearing, Ball 6202ZZ Stainless  |
| 2        | 27280045    | Bearing, Ball 6003ZZ Stainless  |
| 1        | 10096-2S    | Spring, Main Bottom Stainless   |
| 1        | 10096-1S    | Spring, Main Top Stainless      |
| 4        | 10116S      | Bushing, Bumper Stainless       |
| 4        | 10117       | Bumper, Rubber M15x7            |
| 2        | 10122       | Blade, Cutter 2"                |
| 2        | AC231300    | Roller, Rubber Front 2"         |
| 2        | AC232000    | Roller, Rubber Rear 2"          |