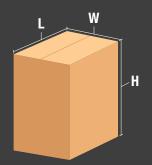

### **CARTON RANGE**

Length (min. - max.)

(9.0" - 24.0")

Width (min. - max.) (7.5" - 20.0")

Height (min. - max.)

(6.0" - 16.0")

## **POPULAR MBF-T MODELS**

Please refer to comparison chart for complete list of models.

| MODEL  | MACHINE DIMENSIONS<br>LENGTH x WIDTH x HEIGHT | CARTON RANGE*  LENGTH (min max.) x WIDTH (min max.) x HEIGHT (min max.) | CONVEYOR HEIGHT HEIGHT (min max.) | CARTONS<br>PER MIN. | SHIPPING<br>WEIGHT (LBS) |
|--------|-----------------------------------------------|-------------------------------------------------------------------------|-----------------------------------|---------------------|--------------------------|
| MBF20T | (50.9") x (28.4") x (33.8")                   | (9.0" - 24.0") x (7.5" - 20.0") x (6.0" - 16.0")                        | (20.5" - 30.0")                   | Up to 6             | 330                      |