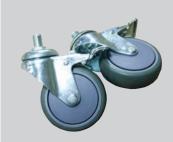

#### **LOCKING CASTERS**

The heavy duty locking casters allow the carton sealer quick and easy mobility to other locations.