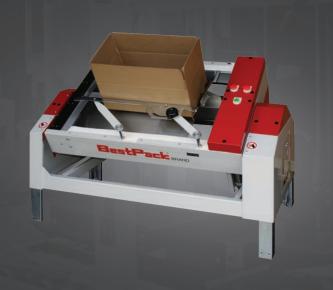

# **MBF-T**

#### MANUAL TILTING BOTTOM FLAP FOLDER PACKING STATION

The BestPack™ MBF-T is a bottom flap folder and packing station has a rotating/tilting bed that closes the bottom flaps and holds the carton in a tilted position while the operator fills the carton. The operator then activates a switch that causes the packing station to rotate to a standing positon and the operator then pushes the carton to the next station. The ergonomic design of the tilting bed provides a better packing angle for the product being packed in the carton by the operator. The MBF-T is a great addition to BestPack's flagship carton sealers and provides a total packing line solution.

### **STANDARD FEATURES**

- Heavy Duty 2mm CNC Cut and Welded Frame Including Upper Welded Legs
- Rotating Tilting Bottom Flap Folding Packing Station
- Air Micro Switch Activates Bottom Flap Folders
- Uses Heavy Duty SMC Oil-less Cushioned Air-cylinders
- · Left Justified
- Adjustable Bed Height 20.5" 30.0"
- Tool Kit with Manual