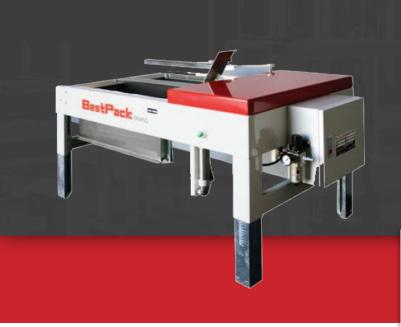

## MBF COMPARISON CHART

MANUAL BOTTOM FLAP FOLDER PACKING STATION

**OPERATOR REQUIRED** 

**UNIFORM CARTONS** 

**BOTTOM FLAP FOLDER** 

Can't find what your looking for? Customize this model specific to your application. Contact your local BestPack sales representative for more information or inquire at: sales@bestpack.com

| MODEL | MACHINE DIMENSIONS<br>LENGTH x WIDTH x HEIGHT | CARTON RANGE*  LENGTH (min max.) x width (min max.) x height (min max.) | CONVEYOR HEIGHT<br>HEIGHT (min max.) | CARTONS<br>PER MIN. | SHIPPING<br>WEIGHT (LBS) |
|-------|-----------------------------------------------|-------------------------------------------------------------------------|--------------------------------------|---------------------|--------------------------|
| MBF20 | (55.0") x (29.0") x (36.0")                   | (7.5" - 24.0") x (7.5" - 20.0") x (U")                                  | (20.5" - 30.0")                      | Up to 6             | 275                      |