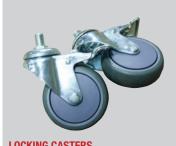

#### **LOCKING CASTERS**

The heavy duty locking casters allow the carton sealer quick and easy mobility to other locations.