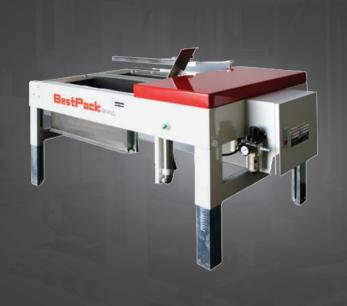

# **MBF**

#### MANUAL BOTTOM FLAP FOLDER PACKING STATION

The BestPack™ MBF is a bottom flap folder and packing station that closes the bottom flaps and holds the carton in position while the operator fills the carton. The operator then pushes the carton to the next station. The MBF is a great addition to BestPack's flagship carton sealers and provides a total packing line solution.

### STANDARD FEATURES

- Heavy Duty 2mm CNC Cut and Welded Frame Including Upper Welded Legs
- Air Micro Switch Activates Bottom Flap Folders
- Uses Heavy Duty SMC Oil-less Cushioned Air-cylinders
- MPBF is Left Justified
- Adjustable Bed Height 20.5" 30.0"
- Tool Kit with Manual