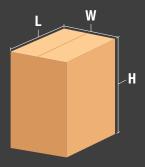

## **CARTON RANGE**

Length (min. - max.) (7.5" - 24.0")

Width (min. - max.) (7.5" - 20.0")

Height (min. - max.)

Specifications based on MBF20

## **POPULAR MBF MODELS**

Please refer to comparison chart for complete list of models.

| MODEL | MACHINE DIMENSIONS<br>LENGTH x WIDTH x HEIGHT | CARTON RANGE* LENGTH (min max.) x width (min max.) x height (min max.) | CONVEYOR HEIGHT<br>HEIGHT (min max.) | CARTONS<br>PER MIN. | SHIPPING<br>WEIGHT (LBS) |
|-------|-----------------------------------------------|------------------------------------------------------------------------|--------------------------------------|---------------------|--------------------------|
| MBF20 | (55.0") x (29.0") x (36.0")                   | (7.5" - 24.0") x (7.5" - 20.0") x (U")                                 | (20.5" - 30.0")                      | Up to 6             | 275                      |