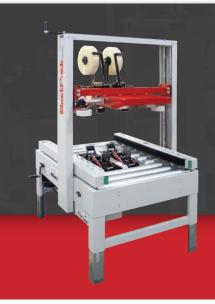

## **MS2B2T23 SPARE PARTS KIT 2"**

**MANUAL SIDEDRIVE 2 BOTTOM & 2 TOP CARTON SEALER** 

OPERATOR REQUIRED

UNIFORM CARTONS

TOP & BOTTOM SEAL