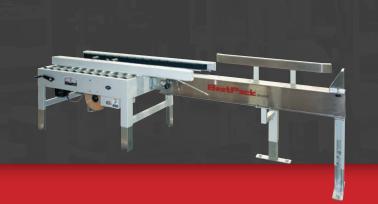

|
| 2        | 10116       | Bushing, Bumper M8x7                              |
| 1        | 10122       | Blade, Cutter 2"                                  |
| 1        | AC231300    | Roller, Rubber Front 2"                           |
| 1        | AC232000    | Roller, Rubber Rear 2"                            |
| 2        | L070S       | Rubber, Coupler Spacer M35x12                     |
| 2        | A1122000    | Coupler, Drive Belt M35x39                        |

Note: Part numbers, descriptions, and pricing are all subject to change without prior notification.

WWW.BESTPACK.COM



VERSION 3.0\_0120

© 2020 BestPack Packaging Systems. All rights reserved. This document is BestPack Public Information.



## MSBFT20 SPARE PARTS KIT 3" MANUAL SIDEDRIVE DUAL MAST CARTON SEALER





## 3" Spare Parts Kit Part#: **MSBFT20SPK-0**

| QUANTITY | PART NUMBER | DESCRIPTION                                       |
|----------|-------------|---------------------------------------------------|
| 2        | 27280031    | Bearing, Ball 6003ZZ                              |
| 2        | 27100240    | Belt, 2750mm x 2" Black (For Extended Belt Drive) |
| 2        | 27280091    | Bearing, Ball 6202ZZ                              |
| 1        | 10096-2     | Spring, Main (Bottom) Chrome                      |
| 2        | 10117       | Bumper, Rubber M15x7                              |
| 2        | 10116       | Bushing, Bumper M8x7                              |
| 1        | 10122-0     | Blade, Cutter 3"                                  |
| 1        | AC331300    | Roller, Rub