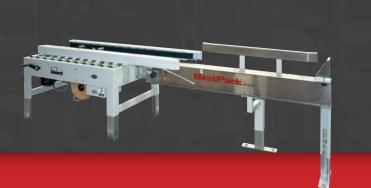

## **MSBFT20 SPARE PARTS KIT 2"** MANUAL SIDEDRIVE DUAL MAST CARTON SEALER





## 2" Spare Parts Kit Part#: MSBFT20SPK

| QUANTITY | PART NUMBER | DESCRIPTION                                       |
|----------|-------------|---------------------------------------------------|
| 2        | 27280031    | Bearing, Ball 6003ZZ                              |
| 2        | 27100240    | Belt, 2750mm x 2" Black (For Extended Belt Drive) |
| 2        | 27280091    | Bearing, Ball 6202ZZ                              |
| 1        | 10096-2     | Spring, Main (Bottom) Chrome                      |
| 2        | 10117       | Bumper, Rubber M15x7                              |
| 2        | 10116       | Bushing, Bumper M8x7                              |
| 1        | 10122       | Blade, Cutter 2"                                  |
| 1        | AC231300    | Roller, Rubber Fr