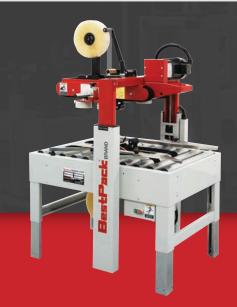

## MTD22 SPARE PARTS KIT 2" MANUAL TOP & BOTTOM DRIVE DUAL MAST SEALER

**TOP & BOTTOM SEAL** 

**OPERATOR REQUIRED** 

**UNIFORM CARTONS** 

## 2" Spare Parts Kit Part#: MTD22SK

| QUANTITY | PART NUMBER | DESCRIPTION                      |
|----------|-------------|----------------------------------|
| 4        | N136.AC     | Belt, 1340mm x 2" Black          |
| 2        | 27280031    | Bearing, Ball 6003ZZ             |
| 1        | 14015       | Sprocket, Drive RS35x12T S15.875 |
| 1        | 14037       | Sprocket, Follwer RS35x12T       |
| 2        | AC231300    | Roller, Rubber Front 2"          |
| 2        | 10122       | Blade, Cutter 2"                 |
| 2        | AC232000    | Roller, Rubber Rear 2"           |
| 1        | 10096-1     | Spring, Main (Top)               |
| 1        | 10096-2     | Spring, Main (Bottom) Chrome     |
| 4        | 10117       | Bumper, Rubber M15x7             |
| 4        | 10116       | Bushing, Bumper M8x7             |