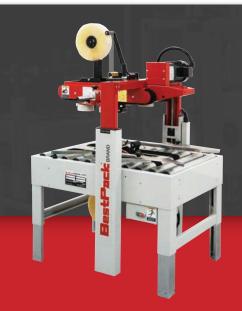

## MTD22 SPARE PARTS KIT 3" MANUAL TOP & BOTTOM DRIVE DUAL MAST SEALER

**OPERATOR REQUIRED** 

3" Spare Parts Kit Part#: MTD22SK-0

| QUANTITY | PART NUMBER | DESCRIPTION                      |
|----------|-------------|----------------------------------|
| 4        | N136.AC     | Belt, 1340mm x 2" Black          |
| 2        | 27280031    | Bearing, Ball 6003ZZ             |
| 1        | 14015       | Sprocket, Drive RS35x12T S15.875 |
| 1        | 14037       | Sprocket, Follwer RS35x12T       |
| 2        | AC331300    | Roller, Rubber Front 3"          |
| 2        | 10122-0     | Blade, Cutter 3"                 |
| 2        | AC332000    | Roller, Rubber Rear 3"           |
| 1        | 10096-1     | Spring, Main (Top)               |
| 1        | 10096-2     | Spring, Main (Bottom) Chrome     |
| 4        | 10117       | Bumper, Rubber M15x7             |
| 4        | 10116       | Bushing, Bumper M8x7             |