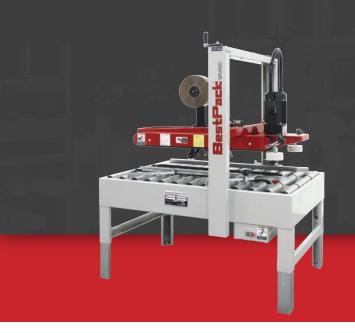

## **MTLW COMPARISON CHART**

MANUAL TOP DRIVE LOW PROFILE CARTON SEALER

**OPERATOR REQUIRED** 

**UNIFORM CARTONS** 

**TOP & BOTTOM SEAL** 

Can't find what your looking for? Customize this model specific to your application. Contact your local BestPack sales representative for more information or inquire at: sales@bestpack.com

| MODEL                           | MACHINE DIMENSIONS<br>LENGTH x WIDTH x HEIGHT | CARTON RANGE*  LENGTH (min max.) x WIDTH (min max.) x HEIGHT (min max.) | CONVEYOR HEIGHT<br>HEIGHT (min max.) | CARTONS<br>PER MIN.*** | SHIPPING<br>WEIGHT (LBS) |
|---------------------------------|-----------------------------------------------|-------------------------------------------------------------------------|--------------------------------------|------------------------|--------------------------|
| MTLW22-2<br>2" Tape Head        | (46.1") x (33.5") x (55.5")                   | (6.0" - U) x (8.2"** - 19.7") x (0.5" - 20.3")                          | (20.5" - 30")                        | Up to 40               | 388                      |
| MTLW22-3<br><b>3" Tape Head</b> | (46.1") x (33.5") x (55.5")                   | (6.0" - U) x (8.2"** - 19.7") x (0.5" - 20.3")                          | (20.5" - 30")                        | Up to 40               | 388                      |
| MTLW32-2<br><b>2" Tape Head</b> | (46.1") x (43.0") x (55.5")                   | (6.0" - U) x (8.2"** - 30.0") x (0.5" - 20.3")                          | (20.5" - 30")                        | Up to 40               | 416                      |
| MTLW32-3<br><b>3" Tape Head</b> | (46.1") x (43.0") x (55.5")                   | (6.0" - U) x (8.2"** - 30.0") x (0.5" - 20.3")                          | (20.5" - 30")                        | Up to 40               | 416                      |