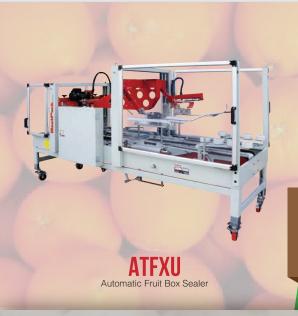

# REVOLUTIONIZING THE AGRICULTURE INDUSTRY

PROVEN SOLUTIONS OF THE BESTPACK ADVANTAGE

Improve your Business with BestPack's Total Sealing Solution!

#### WHY THE BESTPACK SYSTEM WORKS FOR YOUR AGRICULTURE NEEDS:



MEET SPEED &
EFFICIENCY
REQUIREMENT METRICS



REDUCE PRODUCTION COST & TIME



SWITCH TO 100%
RECYCLED CORRUGATED
WITH BG TAPE

## THE HEART OF THE REVOLUTION

## **ATFXU**

Automatic Fruit



UP TO 38 CARTONS/MIN.

#### MSAG

Manual Sidedrive for Agriculture Products



UP TO 35 CARTONS/MIN.

#### **BG TAPE**

Proven Tape Solution for 100% Recycled Corrugated



HIGH TACK/ Extreme applications Main Feature

WWW.BESTPACK.COM VERSION 2.3\_0320

QUALITY • INNOVATION • COMMUNITY

## **CHECK OUT OUR**

## SEMI-AUTOMATIC & FULLY-AUTOMATIC

SOLUTIONS TO AGRICULTURE PACKAGING



#