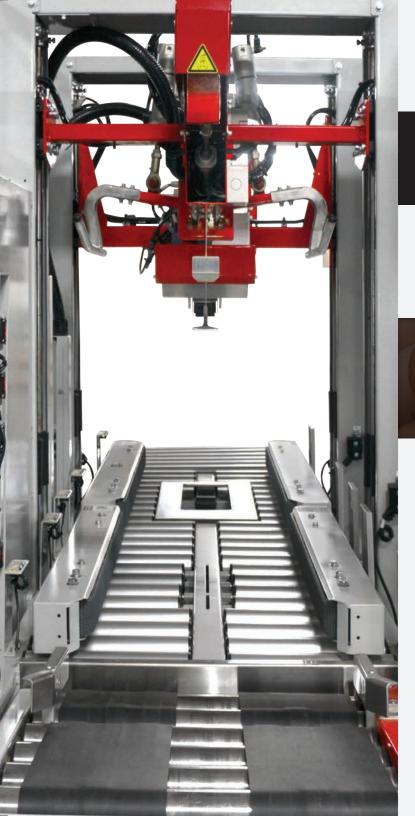

## **CSEG** FULLY AUTOMATIC RANDOM CARTON SEALER

**UP TO 30** 

110 VOLTS 60 HZ 20 AMP

20 AMP CARTONS/MIN.
Power Requirements Speed

85 PSI 12+ SCFM Air Requirements

1320 LBS

Shipping Weight

The CSEG's High Speed design & flexibility allow for egg manufacturers to meet increasing demands. With advanced engineering the CSEG can reach speeds of up to 30 cartons per minute. Capable of sealing egg industry carton sizes & reusable plastic crates. Our CSEG is an excellent solution for egg manufacturers.

#### **INNOVATIVE, VERSATILE, & COMPATIBLE**

**INNOVATIVE** - Having one of the smallest sealing footprints in the industry, the CSEG can be easily integrated to almost any egg packaging process.

**VERSATILE** - The CSEG has the ability to seal different industry standard egg carton sizes. The ability to run bottom sealed cartons, no seal, top only seal, and crate/RPC bypass makes the CSEG the most versatile egg sealer in the industry.