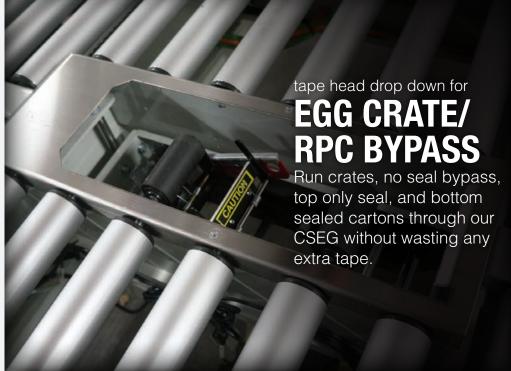

#### **INNOVATIVE, VERSATILE, & COMPATIBLE**

**INNOVATIVE** - Having one of the smallest sealing footprints in the industry, the CSEG can be easily integrated to almost any egg packaging process.

**VERSATILE** - The CSEG has the ability to seal different industry standard egg carton sizes. The ability to run bottom sealed cartons, no seal, top only seal, and crate/RPC bypass makes the CSEG the most versatile egg sealer in the industry.