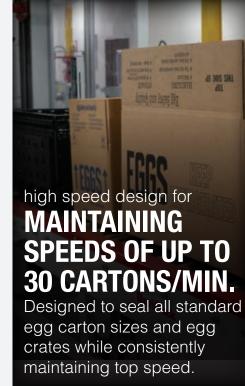

## **CSEG** FULLY AUTOMATIC RANDOM CARTON SEALER

**UP TO 30** 

110 VOLTS 60 HZ 20 AMP

20 AMP CARTONS/MIN.
Power Requirements Speed

85 PSI 12+ SCFM Air Requirements

1320 LBS

Shipping Weight

The CSEG's High Speed design & flexibility allow for egg manufacturers to meet increasing demands. With advanced engineering the CSEG can reach speeds of up to 30 cartons per minute. Capable of sealing egg industry carton sizes & reusable plastic crates. Our CSEG is an excellent solution for egg manufacturers.