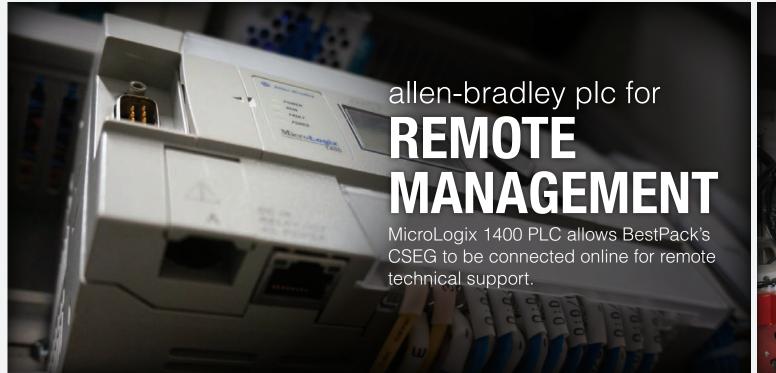

# EGG CARTON SEALING SOLUTION

Fully Automatic Random Carton Sealer

- **✓ HIGH SPEED EGG CARTON SEALING**
- **✓ REMOTE MANAGEMENT CONNECTIVITY**
- COMPATIBLE WITH FASTEST EGG GRADERS
- **✓ TOTAL INTEGRATION IN PACKING LINE**