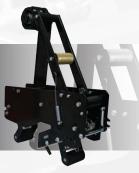

# BESTPACK TAPE HEAD MADE FOR HEAVY INDUSTRIAL USE

- Designed for Standard & High Speed Applications
- Brass Knurled 1-Way Roller Handles all Adhesives w/ Minimal Service
- Optimizing Arm Reduces Unwind Noise and Smooths Tape Flow
- Reduced Maintenance, Carbon Steel Knife Blades for Long Life
- Handles OverFilled and Underfilled Cartons

## AC TAPE HEAD STANDARD TAPE HEAD FOR

STANDARD TAPE HEAD FOR ALL BESTPACK CARTON SEALERS The BestPack Tape Head is a dependable, heavy-duty, high-speed tape head designed to meet your carton sealing needs for your BestPack Carton Sealer.