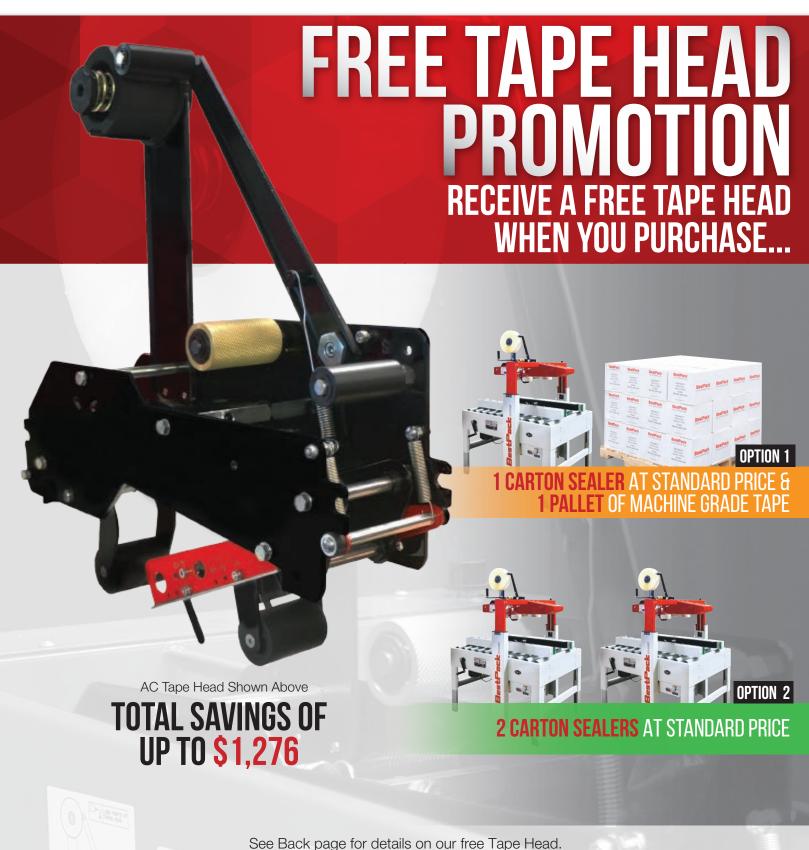

# BESTPACK TAPE HEAD MADE FOR HEAVY INDUSTRIAL USE

- Designed for Standard & High Speed Applications
- Brass Knurled 1-Way Roller Handles all Adhesives w/ Minimal Service
- Optimizing Arm Reduces Unwind Noise and Smooths Tape Flow
- Reduced Maintenance, Carbon Steel Knife Blades for Long Life
- Handles OverFilled and Underfilled Cartons

## AC TAPE HEAD STANDARD TAPE HEAD FOR

STANDARD TAPE HEAD FOR ALL BESTPACK CARTON SEALERS The BestPack Tape Head is a dependable, heavy-duty, high-speed tape head designed to meet your carton sealing needs for your BestPack Carton Sealer.