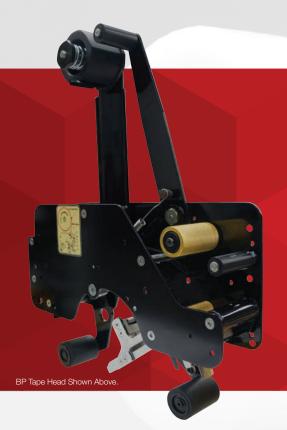

### **BP TAPE HEAD**

UNIVERSAL TAPE HEAD FOR COMPETITORS' SEALERS

The Universal BestPack Tape Head is designed to be used in our competitor's sealers. This Tape Head is a dependable, heavy-duty, high-speed tape head designed to meet your carton sealing needs.