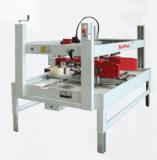

#### **MTSSLW**

#### **Manual Side Sealing Low Profile**

- 4 Belts 2 Top and 2 Bottom Belts
- Individually Adjust Each Side of the Tape Head
- · Wide Frame for Larger Unique Cartons

Reduce Repetitive Motion

Long Cartons

Side Filling

Increase Consistent Output