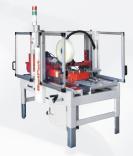

#### MT1E

#### Manual Top & Bot Drive 1-Edge

- · 2 Top Belts and 1 Bottom Belt Drive
- Adjustable Bed Height 22.5" to 30.0"
- · 4 Adjustable Legs for Quick, Easy Height Adjustment

High Speed

Top 1-Edge Seal

Security