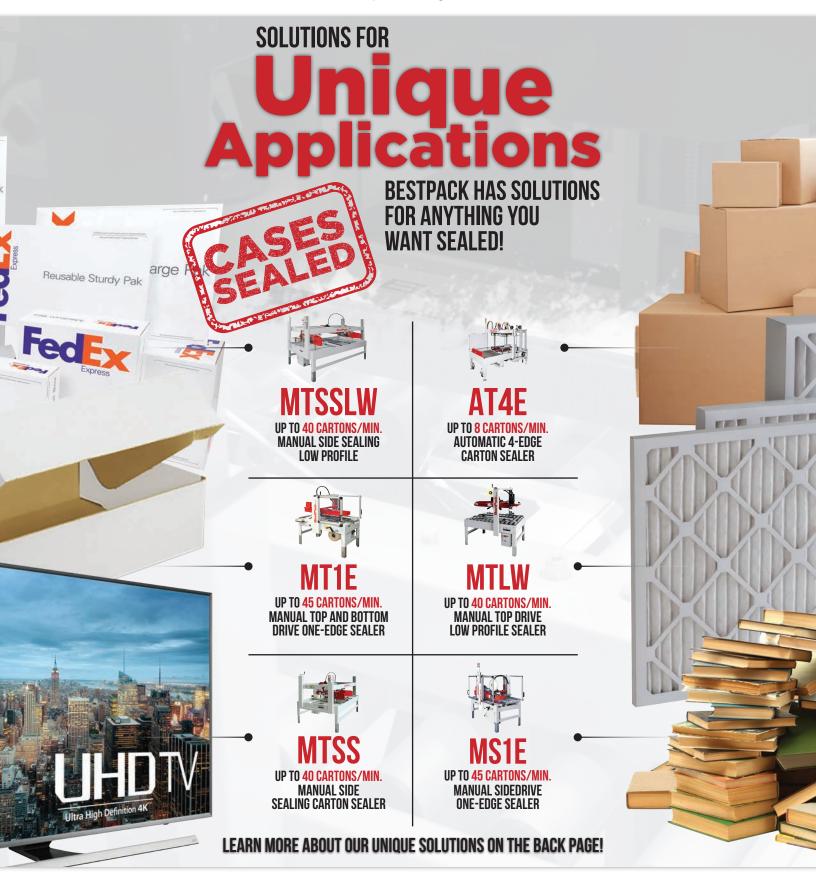

### ΔT4F

#### **Automatic 4-Edge Carton Sealer**

- Seals all 4 Outside Carton Edges Including All Corners
- Low Tape/No Tape on Carton/No Cut Sensors w/Alarm
- 90° Carton Turn Using Front Side Carton Infeed

Security

Protection Against Contamination