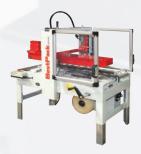

#### MT1E

#### Manual Top & Bot Drive 1-Edge

- · 2 Top Belts and 1 Bottom Belt Drive
- Adjustable Bed Height 22.5" to 30.0"
- · 4 Adjustable Legs for Quick, Easy Height Adjustment

High Speed

Top 1-Edge Seal

Security