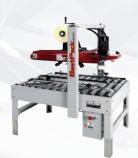

#### MTSS

#### **Manual Side Sealing Sealer**

- · 4 Belts 2 Top and 2 Bottom Belts
- Individually Adjust Each Side of the Tape Head
- 4 Adjustable Legs for Quick, Easy Height Adjustment

Reduce Repetitive Motion

Long Cartons