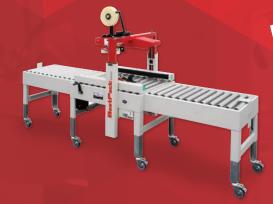

# **INCREASE OUTPUT**

BestPack's line of High-Speed Carton Sealers can increase your sealing rate up to 1.5 times.

BestPack Sealers gives you a consistent seal with only 1 strip of tape