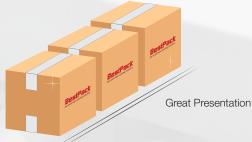

# **REDUCE TAPE COST**

Going from 3" tape to 2" tape with quality tape and automation could be a possibility.

ENHANCED PACKAGING

Without unnecessary strips of tape on the box, the outside packaging looks more clean-cut and presentable for on-the-shelf presentation.