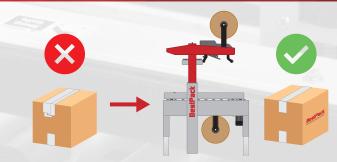

#### REDUCE WORKMAN'S COMP PREMIUMS

With reduced claims and this preventive measure, workman's comp premiums may be able to be reduced.

Uneven Tape Positions & Lengths

Consistent Seal everytime with a Carton Sealer

#### ELIMINATE UNEVEN TAPE LENGTHS & POSITIONS

Carton Sealers will regulate the length of each tape tab to eliminate excessive tape costs per box.

Carton Sealers can save up to 20% of your corrugated costs