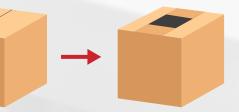

#### REDUCE WORKMAN'S COMP PREMIUMS

With reduced claims and this preventive measure, workman's comp premiums may be able to be reduced.

Uneven Tape Positions & Lengths

Consistent Seal everytime with a Carton Sealer

#### ELIMINATE UNEVEN TAPE LENGTHS & POSITIONS

Carton Sealers will regulate the length of each tape tab to eliminate excessive tape costs per box.

Carton Sealers can save up to 20% of your corrugated costs