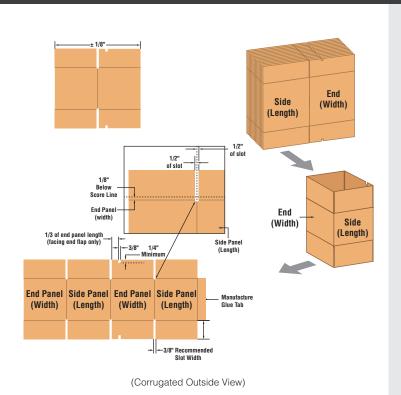

## **Model ELVS**

Recommended Corrugated Specifications for BestPack Case Erectors

1/8" below score line.

The Flap Length is to be Made Shy Cut or Scant Cut so that when the Side Panel Flaps are Folded Closed there is a 1/8" Space Between them.

03

If case is square, it will be necessary to have an additional slot placed in the facing end flaps (both top and bottom) but not in the rear side flap. The opening mechanism on the vertical case former requires these slots only if the case is square.

O4
Scoring should be male to female with female on the interior surface.

WWW.BESTPACK.COM VERSION 2.3\_1220