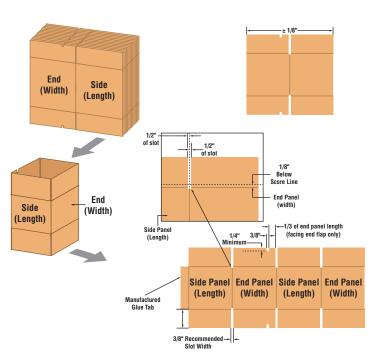

## **Model ELVS**

Recommended Corrugated Specifications for BestPack Case Erectors

1/8" below score line.

The Flap Length is to be Made Shy Cut or Scant Cut so that when the Side Panel Flaps are Folded Closed there is a 1/8" Space Between them.

03

If case is square, it will be necessary to have an additional slot placed in the facing end flaps (both top and bottom) but not in the rear side flap. The opening mechanism on the vertical case former requires these slots only if the case is square.

O4
Scoring should be male to female with female on the interior surface.

WWW.BESTPACK.COM VERSION 2.3\_1220