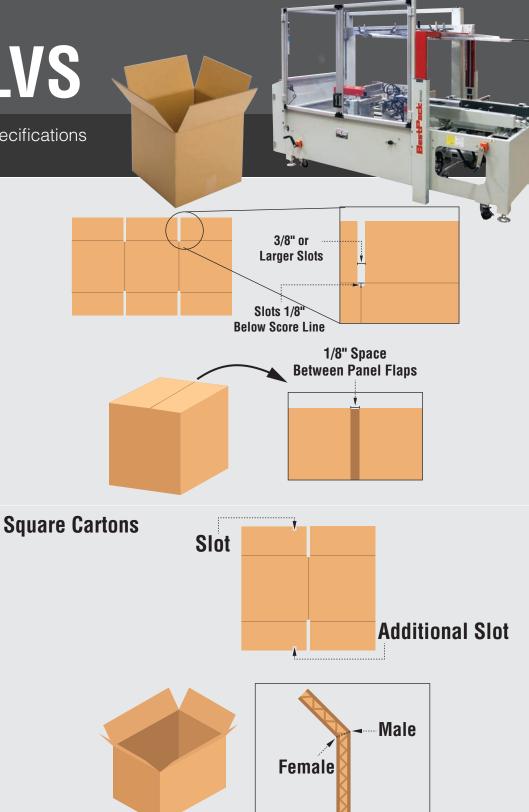

Square Cartons

## **Model ELVS**

Recommended Corrugated Specifications for BestPack Case Erectors

1/8" below score line.

The Flap Length is to be Made Shy Cut or Scant Cut so that when the Side Panel Flaps are Folded Closed there is a 1/8" Space Between them.

03

If case is square, it will be necessary to have an additional slot placed in the facing end flaps (both top and bottom) but not in the rear side flap. The opening mechanism on the vertical case former requires these slots only if the case is square.

O4
Scoring should be male to female with female on the interior surface.

WWW.BESTPACK.COM VERSION 2.3\_1220