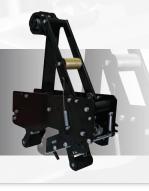

# BESTPACK TAPE HEAD MADE FOR HEAVY INDUSTRIAL USE

- Designed for Standard & High Speed Applications
- Brass Knurled 1-Way Roller Handles all Adhesives w/ Minimal Service
- Optimizing Arm Reduces Unwind Noise and Smooths Tape Flow
- Reduced Maintenance, Carbon Steel Knife Blades for Long Life
- Handles OverFilled and Underfilled Cartons

#### **BESTPACK OFFERS THESE TAPE HEADS**

## AC TAPE HEAD STANDARD TAPE HEAD FOR

STANDARD TAPE HEAD FOR ALL BESTPACK CARTON SEALERS The BestPack Tape Head is a dependable, heavy-duty, high-speed tape head designed to meet your carton sealing needs for your BestPack Carton Sealer.