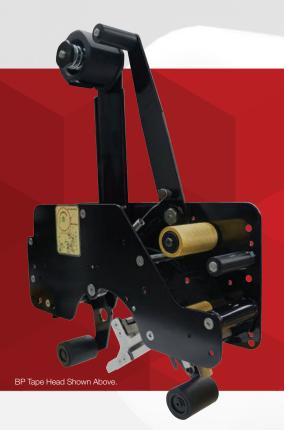

### **BP TAPE HEAD**

UNIVERSAL TAPE HEAD FOR COMPETITORS' SEALERS

The Universal BestPack Tape Head is designed to be used in our competitor's sealers. This Tape Head is a dependable, heavy-duty, high-speed tape head designed to meet your carton sealing needs.