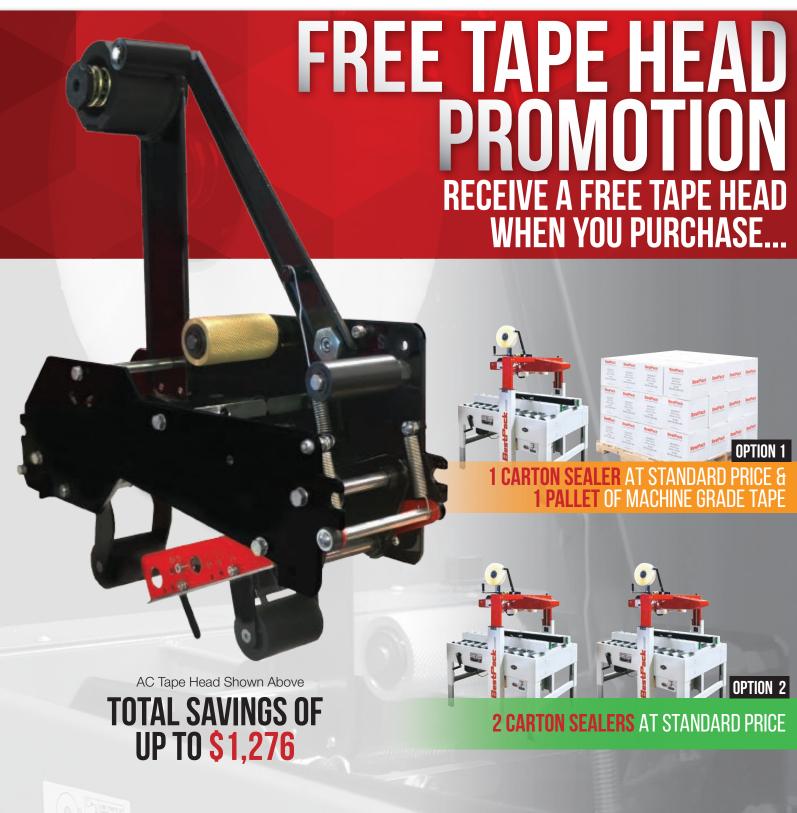

See Back page for details on our free Tape Head.

WWW.BESTPACK.COM VERSION 2.4\_1220

# BESTPACK TAPE HEAD MADE FOR HEAVY INDUSTRIAL USE

- Designed for Standard & High Speed Applications
- Brass Knurled 1-Way Roller Handles all Adhesives w/ Minimal Service
- Optimizing Arm Reduces Unwind Noise and Smooths Tape Flow
- Reduced Maintenance, Carbon Steel Knife Blades for Long Life
- Handles OverFilled and Underfilled Cartons

#### **BESTPACK OFFERS THESE TAPE HEADS**