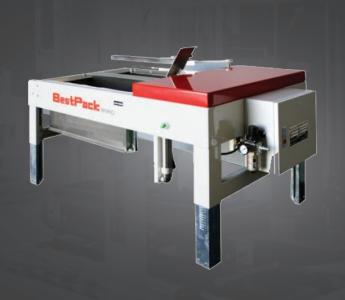

# **MBF**

#### MANUAL BOTTOM FLAP FOLDER PACKING STATION

The BestPack™ MBF is a bottom flap folder and packing station that closes the bottom flaps and holds the carton in position while the operator fills the carton. The operator then pushes the carton to the next station. The MBF is a great addition to BestPack's flagship carton sealers and provides a total packing line solution.

### STANDARD FEATURES

- Heavy Duty 2mm CNC Cut and Welded Frame Including Upper Welded Legs
- Air Micro Switch Activates Bottom Flap Folders
- Uses Heavy Duty SMC Oil-less Cushioned Air-cylinders
- MPBF is Left Justified
- Adjustable Bed Height 20.5" 30.0"
- Tool Kit with Manual