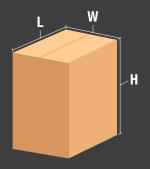

# **CARTON RANGE**

Length (min. - max.) (7.5" - 24.0")

Width (min. - max.)

(7.5" - 20.0")

Height (min. - max.)
(U")

Specifications based on MBF20

# **POPULAR MBF MODELS**

Please refer to comparison chart for complete list of models.

| MODEL | MACHINE DIMENSIONS<br>LENGTH x WIDTH x HEIGHT | CARTON RANGE* LENGTH (min max.) x width (min max.) x height (min max.) | CONVEYOR HEIGHT<br>HEIGHT (min max.) | CARTONS<br>PER MIN. | SHIPPING<br>WEIGHT (LBS) |
|-------|-----------------------------------------------|------------------------------------------------------------------------|--------------------------------------|---------------------|--------------------------|
| MBF20 | (55.0") x (29.0") x (36.0")                   | (7.5" - 24.0") x (7.5" - 20.0") x (U")                                 | (20.5" - 30.0")                      | Up to 6             | 275                      |