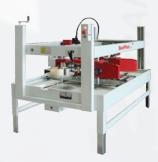

### MT1E

#### Manual Top & Bot Drive 1-Edge

- · 2 Top Belts and 1 Bottom Belt Drive
- Adjustable Bed Height 22.5" to 30.0"
- · 4 Adjustable Legs for Quick, Easy Height Adjustment

High Speed

Top 1-Edge Seal

Security

Adjustable Carton

Height

For Low Height Cartons

5 Panel Folders