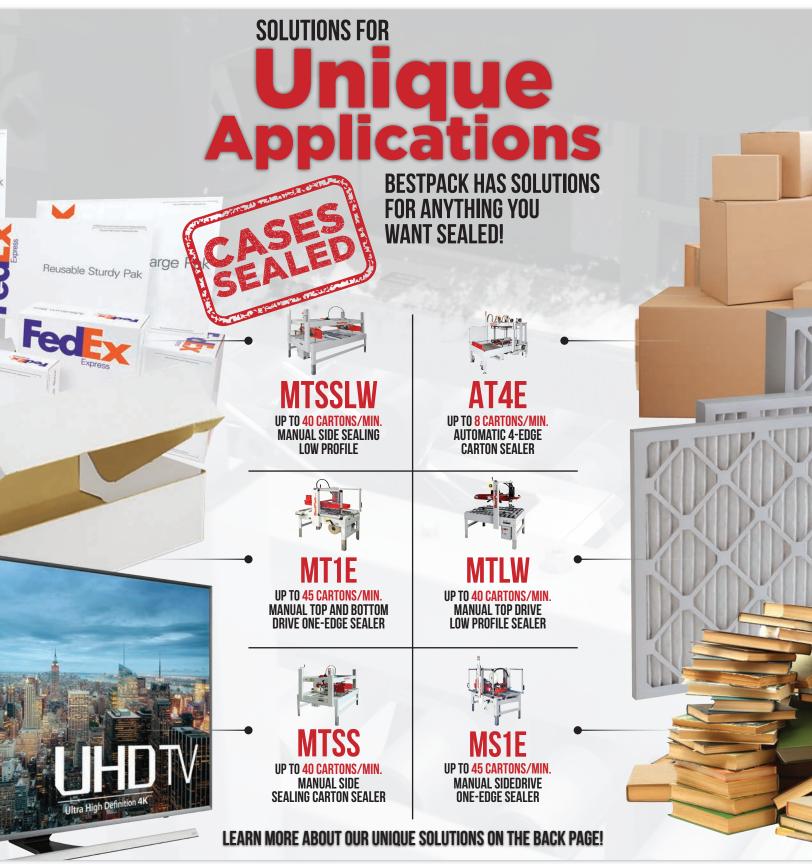

# **MTSSLW**

#### **Manual Side Sealing Low Profile**

- 4 Belts 2 Top and 2 Bottom Belts
- Individually Adjust Each Side of the Tape Head
- · Wide Frame for Larger Unique Cartons

Reduce Repetitive Motion

Long Cartons

Side Filling

Increase Consistent Output