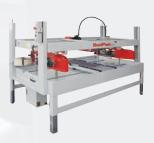

# ΔT4F

### **Automatic 4-Edge Carton Sealer**

- Seals all 4 Outside Carton Edges Including All Corners
- Low Tape/No Tape on Carton/No Cut Sensors w/Alarm
- 90° Carton Turn Using Front Side Carton Infeed

**Manual Top Drive Low Profile** 

• 4 Belts Drive System - 2 Top and 2

Air-Driven Bottom brush that allows

• Individually Adjustable Side Width

Bottom w/idle Rollers

for Low Top Seal

**Guide Rails** 

Security

Protection Against Contamination