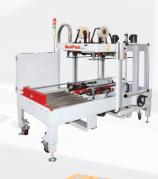

### MT1E

#### Manual Top & Bot Drive 1-Edge

- · 2 Top Belts and 1 Bottom Belt Drive
- Adjustable Bed Height 22.5" to 30.0"
- · 4 Adjustable Legs for Quick, Easy Height Adjustment

High Speed

Top 1-Edge Seal

Security

Adjustable Carton

Height

For Low Height Cartons

5 Panel Folders