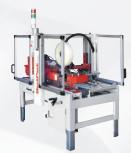

# **MTSSLW**

#### **Manual Side Sealing Low Profile**

- 4 Belts 2 Top and 2 Bottom Belts
- Individually Adjust Each Side of the Tape Head
- · Wide Frame for Larger Unique Cartons

Reduce Repetitive Motion

Long Cartons

Side Filling

Increase Consistent Output