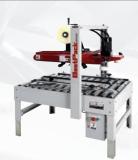

# ΔT4F

### **Automatic 4-Edge Carton Sealer**

- Seals all 4 Outside Carton Edges Including All Corners
- Low Tape/No Tape on Carton/No Cut Sensors w/Alarm
- 90° Carton Turn Using Front Side Carton Infeed

**Manual Top Drive Low Profile** 

• 4 Belts Drive System - 2 Top and 2

Air-Driven Bottom brush that allows

• Individually Adjustable Side Width

Bottom w/idle Rollers

for Low Top Seal

**Guide Rails** 

Security

Protection Against Contamination