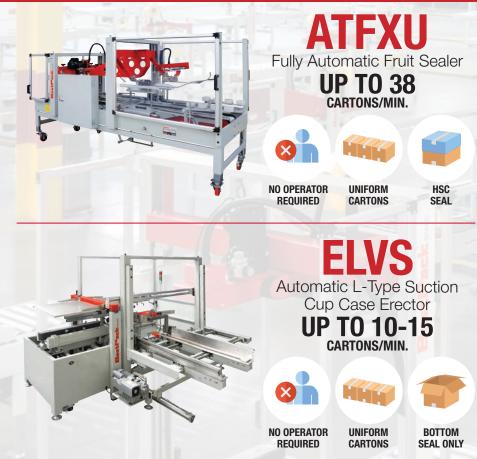

## AGRICULTURE PACKAGING SOLUTIONS

Proven solutions to boost your packaging efficiency.

- **✓** AUTOMATE YOUR PACKAGING PROCESS
- ✓ MEET SPEED & EFFICIENCY METRICS
- **✓** REDUCE PRODUCTION COST & TIME
- **✓** BESTPACK'S BG TAPE IS A PROVEN SOLUTION FOR RECYCLED CORRUGATED

Version 3.2\_0921

QUALITY - INNOVATION - COMMUNITY









## AGRICULTURE SOLUTIONS SOLUTIONS WE RECOMMEND TO BOOST PRODUCTIVITY



## OTHER POPULAR AGRICULTURE SOLUTIONS PERFECT SOLUTIONS FOR REGULAR CARTONS



## SEE HOW BESTPACK CAN STREAMLINE YOUR PACKAGING APPLICATION



CUSTOM SOLUTIONS ARE AVAILABLE TO YOUR FACTORY LAYOUT.
CONTACT US TODAY!



**ff** After adding BestPack equipment to our packaging lines, our efficiency & production have improved dramatically.

> - Plant Manager Local Packing House

Join the many companies who are already using the BestPack Solution. Contact us today at: SALES@BESTPACK.COM or by calling 888.588.2378

LEARN MORE AT: WWW.BESTPACK.COM/AGRICULTURE-SOLUTIONS/

**BE PART OF THE** BESTPACK

There are advantages to using our tape

**MEMBER SPECIALS** 

- **SUPPORT & MAINTENANCE**
- **VOUCHER PROGRAMS**
- **EXTENDED WARRANTY**
- TAPE HEAD REFURBISHMENT PROGRAM

WWW.BESTPACK.COM/BESTPAC