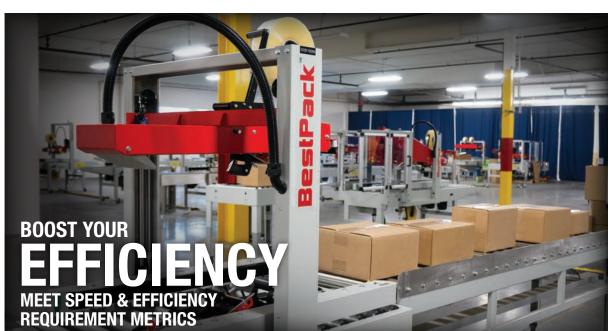

## AGRICULTURE PACKAGING SOLUTIONS

Proven solutions to boost your packaging efficiency.

- **✓** AUTOMATE YOUR PACKAGING PROCESS
- ✓ MEET SPEED & EFFICIENCY METRICS
- **✓** REDUCE PRODUCTION COST & TIME
- **✓** BESTPACK'S BG TAPE IS A PROVEN SOLUTION FOR RECYCLED CORRUGATED