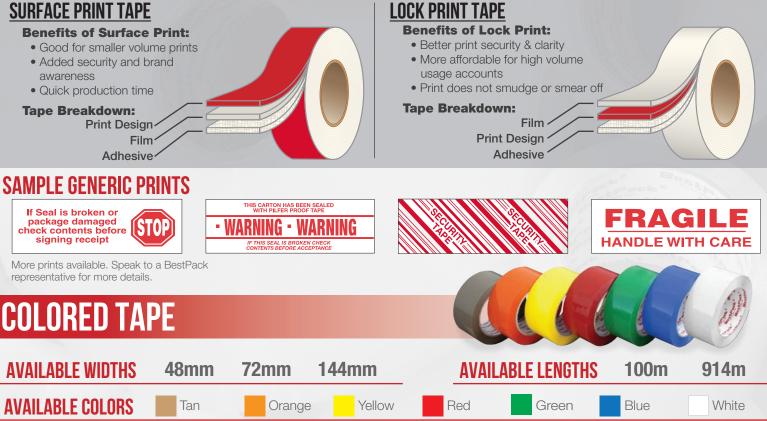

#### **GENERIC & CUSTOM PRINTED TAPE AVAILABLE TYPES OF PRINT**

#### **SURFACE PRINT TAPE**

For more information please go to: WWW.BESTPACK.COM or call us at 1.888.588.2378

© 2022 BestPack Packaging Systems. All rights reserved. This document is BestPack Public Information.