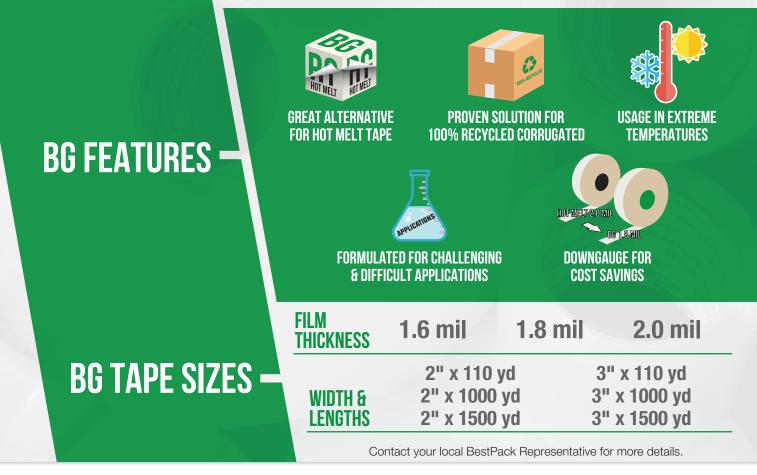

# **BG** CARTON SEALING TAPE THE ONE TAPING SOLUTION

## WHY BG TAPE? •

BestPack's BG tape is a specially formulated adhesive and film composition with high tack properties. Using our unique low stretch cast film, BG Carton Sealing Tape is perfect for your difficult and challenging applications where high tack is needed. These challenges include: high recycled corrugated box sealing, overstuffed boxes, and freezer conditions.