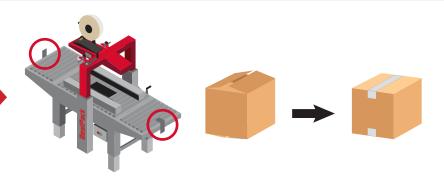

## BESTPACK ERECTOR SOLUTIONS

The BestPack Erecting Solutions reduce the time required to fold & seal the bottom flaps of a carton.

BESTPACK HAS COME UP WITH A FEW REASONS WHY OUR CARTON ERECTING SOLUTIONS ARE FOR YOU:

## CHECK OUT OUR SEMI-AUTOMATIC & FULLY-AUTOMATIC SOLUTIONS TO ERECT, PACK, & SEAL WITH BESTPACK'S ERECTOR

Whatever you need to successfully support Internet Fulfillment, your friendly and knowledgeable engineering and customer service team members at **(888) 588-2378** will provide the **BestPack Advantage**.