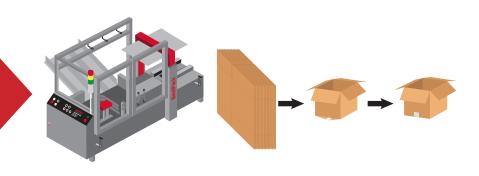

## BESTPACK ERECTOR SOLUTIONS

The BestPack Erecting Solutions reduce the time required to fold & seal the bottom flaps of a carton.

BESTPACK HAS COME UP WITH A FEW REASONS WHY OUR CARTON ERECTING SOLUTIONS ARE FOR YOU:

## CHECK OUT OUR SEMI-AUTOMATIC & FULLY-AUTOMATIC SOLUTIONS TO ERECT, PACK, & SEAL WITH BESTPACK'S ERECTOR

Whatever you need to successfully support Internet Fulfillment, your friendly and knowledgeable engineering and customer service team members at **(888) 588-2378** will provide the **BestPack Advantage**.