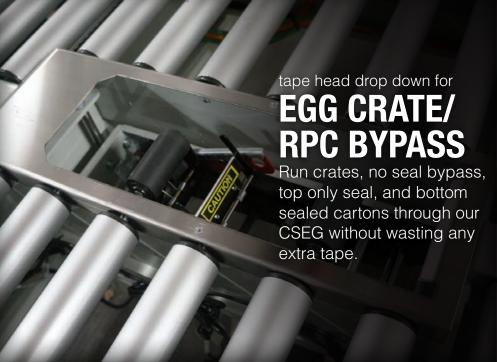

### **INNOVATIVE, VERSATILE, & COMPATIBLE**

**INNOVATIVE** - Having one of the smallest sealing footprints in the industry, the CSEG can be easily integrated to almost any egg packaging process.

**VERSATILE** - The CSEG has the ability to seal different industry standard egg carton sizes. The ability to run bottom sealed cartons, no seal, top only seal, and crate/RPC bypass makes the CSEG the most versatile egg sealer in the industry.