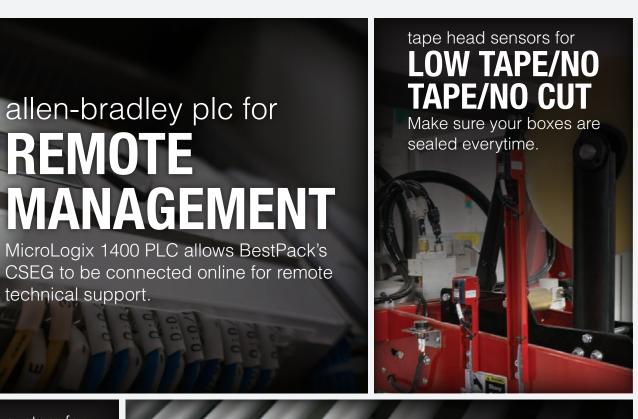

allen-bradley plc for

**MANAGEMENT** 

MicroLogix 1400 PLC allows BestPack's

REMOTE

technical support.