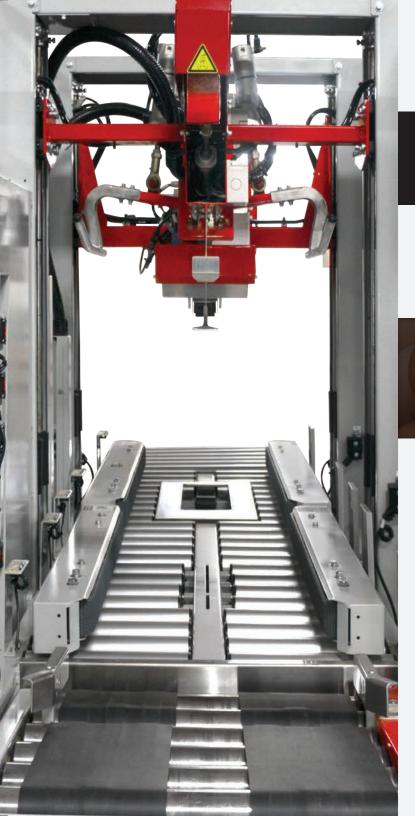

### **INNOVATIVE, VERSATILE, & COMPATIBLE**

**INNOVATIVE** - Having one of the smallest sealing footprints in the industry, the CSEG can be easily integrated to almost any egg packaging process.

**VERSATILE** - The CSEG has the ability to seal different industry standard egg carton sizes. The ability to run bottom sealed cartons, no seal, top only seal, and crate/RPC bypass makes the CSEG the most versatile egg sealer in the industry.

**COMPATIBLE** - Maintained high speed output means that our CSEG can match the speed of the fastest egg graders available today!