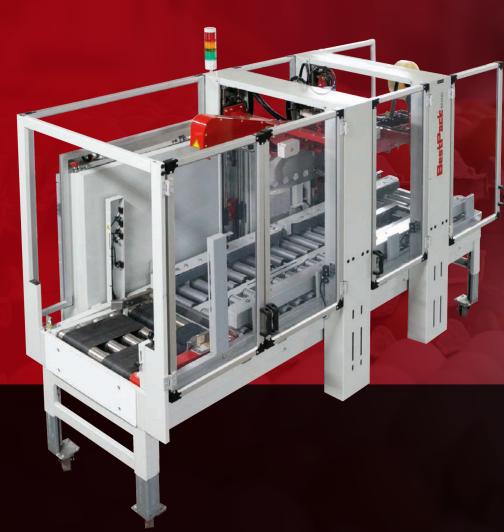

## **CSEG** FULLY AUTOMATIC RANDOM CARTON SEALER

110 VOLTS 60 HZ **20 AMP** 

CARTONS/MIN. Power Requirements

**85 PSI** 12+ SCFM Air Requirements

1320 LBS

Shipping Weight

The CSEG's High Speed design & flexibility allow for egg manufacturers to meet increasing

demands. With advanced engineering the CSEG can reach speeds of up to 30 cartons per minute. Capable of sealing egg industry carton sizes & reusable plastic crates. Our

CSEG is an excellent solution for egg manufacturers.

### **INNOVATIVE, VERSATILE, & COMPATIBLE**

**INNOVATIVE** - Having one of the smallest sealing footprints in the industry, the CSEG can be easily integrated to almost any egg packaging process.

**VERSATILE** - The CSEG has the ability to seal different industry standard egg carton sizes. The ability to run bottom sealed cartons, no seal, top only seal, and crate/RPC bypass makes the CSEG the most versatile egg sealer in the industry.