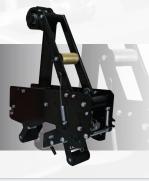

## **BP TAPE HEAD**

UNIVERSAL TAPE HEAD FOR COMPETITORS' SEALERS

The Universal BestPack Tape Head is designed to be used in our competitor's sealers. This Tape Head is a dependable, heavy-duty, high-speed tape head designed to meet your carton sealing needs.