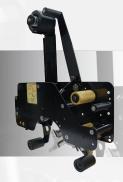

## **AC TAPE HEAD**

STANDARD TAPE HEAD FOR ALL BESTPACK CARTON SEALERS The BestPack Tape Head is a dependable, heavy-duty, high-speed tape head designed to meet your carton sealing needs for your BestPack Carton Sealer.