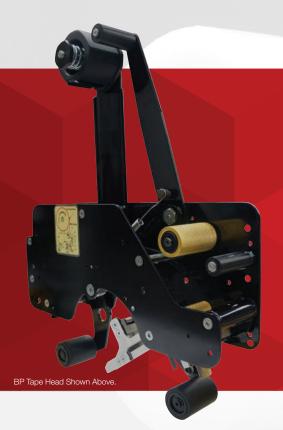

## **BP TAPE HEAD**

UNIVERSAL TAPE HEAD FOR COMPETITORS' SEALERS

The Universal BestPack Tape Head is designed to be used in our competitor's sealers. This Tape Head is a dependable, heavy-duty, high-speed tape head designed to meet your carton sealing needs.