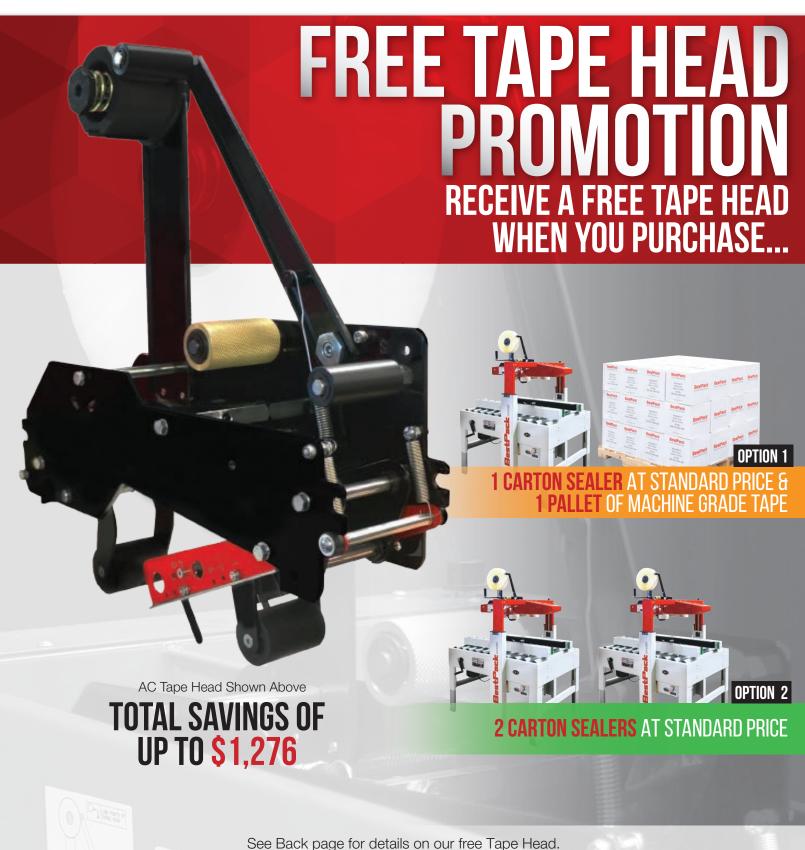

## **AC TAPE HEAD**

STANDARD TAPE HEAD FOR ALL BESTPACK CARTON SEALERS The BestPack Tape Head is a dependable, heavy-duty, high-speed tape head designed to meet your carton sealing needs for your BestPack Carton Sealer.