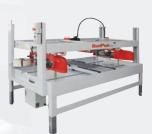

## MT1E

#### Manual Top & Bot Drive 1-Edge

- · 2 Top Belts and 1 Bottom Belt Drive
- Adjustable Bed Height 22.5" to 30.0"
- · 4 Adjustable Legs for Quick, Easy Height Adjustment

High Speed

Top 1-Edge Seal

Security