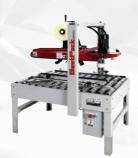

## MT1E

#### Manual Top & Bot Drive 1-Edge

- · 2 Top Belts and 1 Bottom Belt Drive
- Adjustable Bed Height 22.5" to 30.0"
- · 4 Adjustable Legs for Quick, Easy Height Adjustment

High Speed

Top 1-Edge Seal

Security