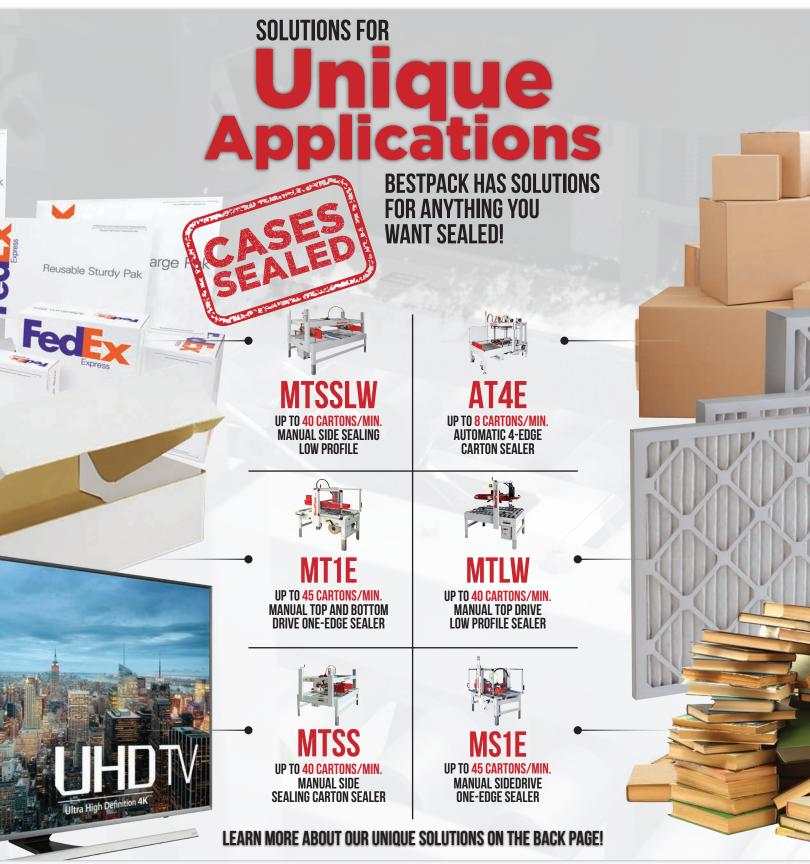

## **MTSSLW**

#### **Manual Side Sealing Low Profile**

- 4 Belts 2 Top and 2 Bottom Belts
- Individually Adjust Each Side of the Tape Head
- · Wide Frame for Larger Unique Cartons

Reduce Repetitive Motion

Long Cartons

Side Filling

Increase Consistent Output