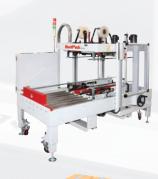

## MTSS

#### **Manual Side Sealing Sealer**

- · 4 Belts 2 Top and 2 Bottom Belts
- Individually Adjust Each Side of the Tape Head
- 4 Adjustable Legs for Quick, Easy Height Adjustment

Reduce Repetitive Motion

Long Cartons

Side Filling