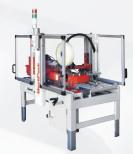

## ΔT4F

#### **Automatic 4-Edge Carton Sealer**

- Seals all 4 Outside Carton Edges Including All Corners
- Low Tape/No Tape on Carton/No Cut Sensors w/Alarm
- 90° Carton Turn Using Front Side Carton Infeed

Security