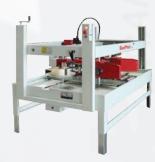

## **MTSSLW**

#### **Manual Side Sealing Low Profile**

- 4 Belts 2 Top and 2 Bottom Belts
- Individually Adjust Each Side of the Tape Head
- · Wide Frame for Larger Unique Cartons

Reduce Repetitive Motion

Long Cartons