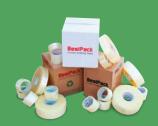

# TAPE HEADS Made for Heavy Industrial Use

### **Durability**

- An Optimizing Arm Reduces Unwind Noise and Smooths Tape Flow.
- Brass Knurled 1-Way Roller Handles All Adhesive Types with Minimal Service.

#### Universal

 BestPack's Optional BP Universal Tape Head is Compatible with Other Name Brand Carton Sealers.

#### **High Speed**

 BestPack Tape Heads are Designed for Both Standard & High-Speed Applications.