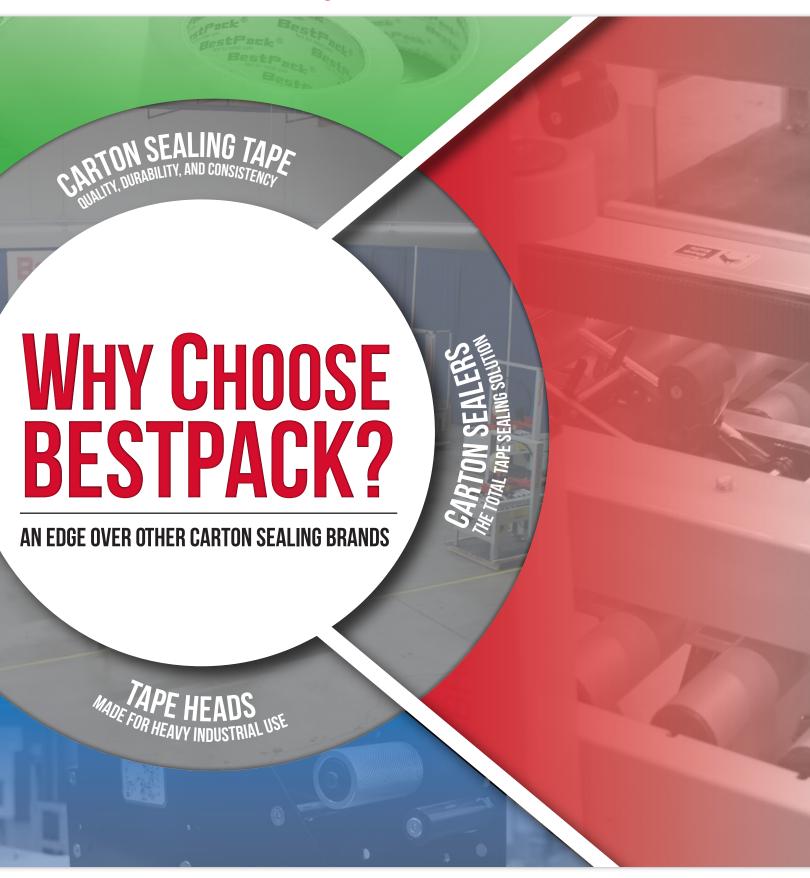

### CARTON SEALERS/ERECTORS The Total Tape Sealing Solution

### **Longer Reliability**

 BestPack Sealer Frames are CNC Stamped and Welded to Assure Quality and Extend the Life of the Sealer.

#### **Less Maintenance**

 BestPack Belt Drive Systems are Rollered Behind the Belts with Nylon Rollers to Reduce Belt Friction, Extending the Life of the Belts & the Motors.

#### **High Speed**

- Carton Sealers up to 57 cartons/min.
- Carton Erectors up to 15 cartons/min.
- All Carton Sealers come standard with High Speed Tape Heads.