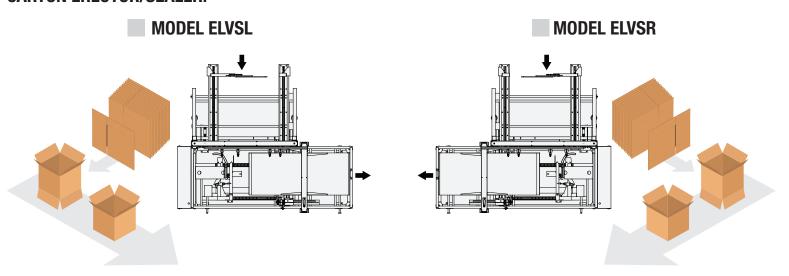

phone No. Telephone No. E-Mail E-Mail

|   | LENGTH | WIDTH | HEIGHT | WEIGHT | % OF PRODUCTION |                     |
|---|--------|-------|--------|--------|-----------------|---------------------|
|   |        |       |        |        |                 | CARTON STATUS       |
|   |        |       |        |        |                 | New                 |
| H |        |       |        |        |                 | Re-Used             |
|   |        |       |        |        |                 |                     |
|   |        |       |        |        |                 | SAMPLE CARTONS SENT |
| W |        |       |        |        |                 | Yes No              |
|   |        |       |        |        |                 |                     |

## **CARTON ERECTOR/SEALER:**



WWW.BESTPACK.COM VERSION 2.4\_1222

## **RSC TYPE CARTONS**

| 2" Tape 3" Tape           | For fully automatic applications it is the responsibility of the end user to inform their corrugator that the cartons need to be well scored, with proper glue, joints and 3/8" or larger slots. |            |              |                         |  |  |  |  |
|---------------------------|--------------------------------------------------------------------------------------------------------------------------------------------------------------------------------------------------|------------|--------------|-------------------------|--|--|--|--|
| PRODUCTION RATE:          | CONVEYOR INFORMATION: