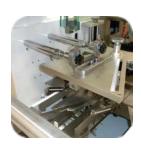

#### STANDARD FEATURES

- Servo Drive Seal Head
- 7ft Flighted Infeed
- Photo Eye for Print Registration
- Siemens PLC and HMI Color Touch Screen
- Store Up to 50 Recipes
- Adjustable Forming Box

7" Color Touch-Screen HMI w/ 50 Program Memory

7ft. Flighted Infeed with Product Carriers

Upper Brush Pushes Air Out of the Bag

Discharge Brush Helps Separate Products

Adjustable Forming Box

24" Long Discharge Conveyor