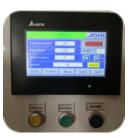

#### STANDARD FEATURES

- Servo Drive Seal Head
- 7ft Flighted Infeed
- Photo Eye for Print Registration
- Siemens PLC and HMI Color Touch Screen
- Store Up to 50 Recipes
- Adjustable Forming Box

7" Color Touch-Screen HMI w/ 50 Program Memory