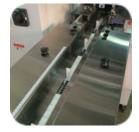

7ft. Flighted Infeed with Product Carriers

Upper Brush Pushes Air Out of the Bag

Discharge Brush Helps Separate Products

Adjustable Forming Box

24" Long Discharge Conveyor