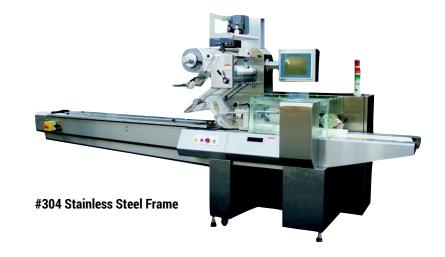

#### **OPTIONS**

- #304 Stainless Steel Frame
- Videojet Thermal Transfer Printer
- Label Applicator
- Dual Seal Jaws for Increased Speed