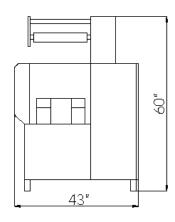

| Power              | Air           |
|---------|-----------|-----------------|-------------------|----------------------|------------------------|--------------------|---------------|
| S-5547  | 30-250ppm | 3.5" to 15.7"   | 18.5"             | 7.5"                 | 1.18" or 2.36" or 3.5" | 220V, 1 Ph, 10 AMP | 1cfm @ 80 psi |
| S-5561  | 20-170ppm | 5.11" to 17.71" | 24"               | 10.4"                | 1.18" or 2.36" or 3.5" | 220V, 1 Ph, 10 AMP | 1cfm @ 80 psi |
| S-5571  | 20-170ppm | 5.11" to 17.71" | 28"               | 13"                  | 1.18" or 2.36" or 3.5" | 220V, 1 Ph, 10 AMP | 1cfm @ 80 psi |

#### **OPTIONS**

- #304 Stainless Steel Frame
- Videojet Thermal Transfer Printer
- Label Applicator
- Dual Seal Jaws for Increased Speed



#### **TECHNICAL DRAWING**