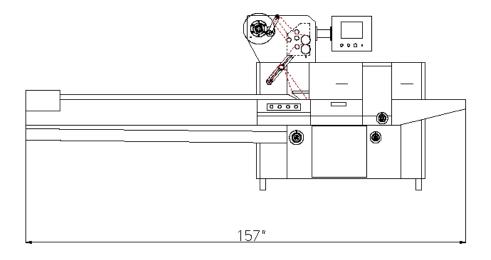

| Power              | Air           |
|---------|-----------|-----------------|-------------------|----------------------|------------------------|--------------------|---------------|
| S-5547  | 30-250ppm | 3.5" to 15.7"   | 18.5"             | 7.5"                 | 1.18" or 2.36" or 3.5" | 220V, 1 Ph, 10 AMP | 1cfm @ 80 psi |
| S-5561  | 20-170ppm | 5.11" to 17.71" | 24"               | 10.4"                | 1.18" or 2.36" or 3.5" | 220V, 1 Ph, 10 AMP | 1cfm @ 80 psi |
| S-5571  | 20-170ppm | 5.11" to 17.71" | 28"               | 13"                  | 1.18" or 2.36" or 3.5" | 220V, 1 Ph, 10 AMP | 1cfm @ 80 psi |

#### **OPTIONS**

- #304 Stainless Steel Frame
- Videojet Thermal Transfer Printer
- Label Applicator
- Dual Seal Jaws for Increased Speed



#### **TECHNICAL DRAWING**