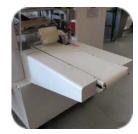

7ft. Flighted Infeed with Product Carriers

Upper Brush Pushes Air Out of the Bag

Discharge Brush Helps Separate Products

Adjustable Forming Box

24" Long Discharge Conveyor