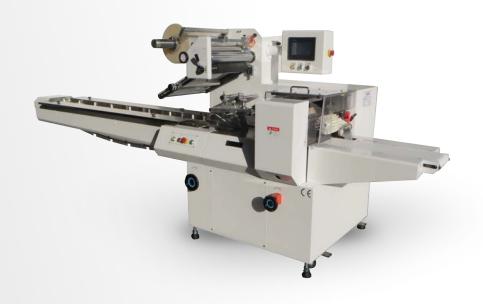

#### **OVERVIEW**

The S-5547 is a High Speed, Servo Driven Flow Wrapper with speeds from 30-150ppm with the Single Jaw and 200PPM with the optional Dual Jaw.

#### STANDARD FEATURES

- Servo Drive Seal Head
- 7ft Flighted Infeed
- Photo Eye for Print Registration
- Siemens PLC and HMI Color Touch Screen
- Store Up to 50 Recipes
- Adjustable Forming Box

7" Color Touch-Screen HMI w/ 50 Program Memory

7ft. Flighted Infeed with Product Carriers

Upper Brush Pushes Air Out of the Bag

Discharge Brush Helps Separate Products

Adjustable Forming Box

24" Long Discharge Conveyor