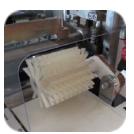

7ft. Flighted Infeed with Product Carriers

Upper Brush Pushes Air Out of the Bag

Discharge Brush Helps Separate Products

Adjustable Forming Box

24" Long Discharge Conveyor