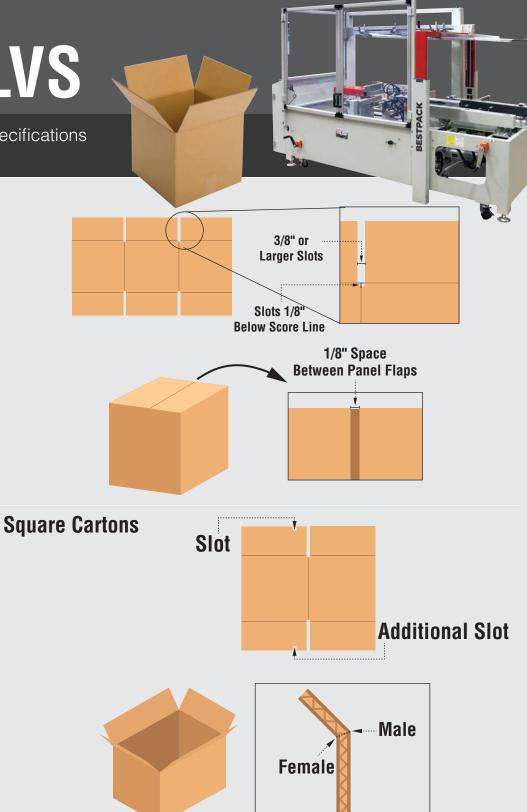

Square Cartons

## **Model ELVS**

Recommended Corrugated Specifications for BestPack Case Erectors

1/8" below score line.

The Flap Length is to be Made Shy Cut or Scant Cut so that when the Side Panel Flaps are Folded Closed there is a 1/8" Space Between them.

03

If case is square, it will be necessary to have an additional slot placed in the facing end flaps (both top and bottom) but not in the rear side flap. The opening mechanism on the vertical case former requires these slots only if the case is square.

O4
Scoring should be male to female with female on the interior surface.

WWW.BESTPACK.COM VERSION 2.5\_0923