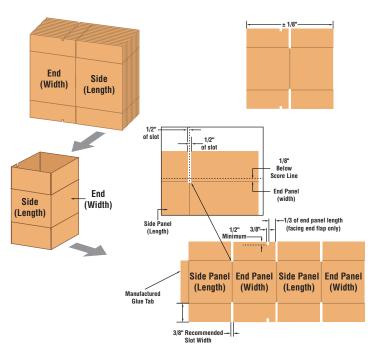

Square Cartons

## **Model ELVS**

Recommended Corrugated Specifications for BestPack Case Erectors

1/8" below score line.

The Flap Length is to be Made Shy Cut or Scant Cut so that when the Side Panel Flaps are Folded Closed there is a 1/8" Space Between them.

03

If case is square, it will be necessary to have an additional slot placed in the facing end flaps (both top and bottom) but not in the rear side flap. The opening mechanism on the vertical case former requires these slots only if the case is square.

O4
Scoring should be male to female with female on the interior surface.



WWW.BESTPACK.COM VERSION 2.5\_0923

## **Left Justified ELVS**





## **Right Justified ELVS**







For more information please go to: **WWW.BESTPACK.COM** or call us at **1.888.588.2378**