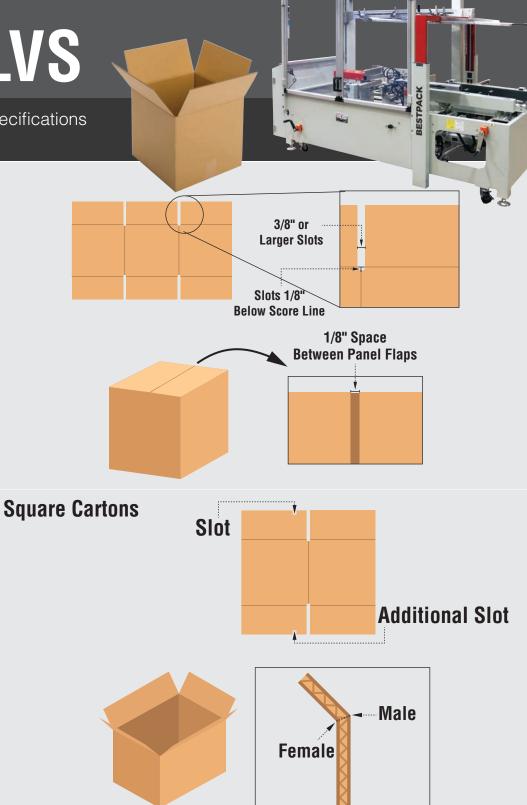

Square Cartons

## **Model ELVS**

Recommended Corrugated Specifications for BestPack Case Erectors

0 1 Slots must extend 1/8" below score line.

The Flap Length is to be Made Shy Cut or Scant Cut so that when the Side Panel Flaps are Folded Closed there is a 1/8" Space Between them.

03

If case is square, it will be necessary to have an additional slot placed in the facing end flaps (both top and bottom) but not in the rear side flap. The opening mechanism on the vertical case former requires these slots only if the case is square.

O4
Scoring should be male to female with female on the interior surface.

WWW.BESTPACK.COM VERSION 2.5\_0923