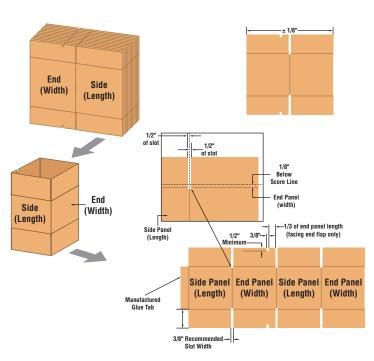

Square Cartons

## **Model ELVS**

Recommended Corrugated Specifications for BestPack Case Erectors

0 1 Slots must extend 1/8" below score line.

The Flap Length is to be Made Shy Cut or Scant Cut so that when the Side Panel Flaps are Folded Closed there is a 1/8" Space Between them.

03

If case is square, it will be necessary to have an additional slot placed in the facing end flaps (both top and bottom) but not in the rear side flap. The opening mechanism on the vertical case former requires these slots only if the case is square.

O4
Scoring should be male to female with female on the interior surface.



WWW.BESTPACK.COM VERSION 2.5\_0923

## **Left Justified ELVS**





## **Right Justified ELVS**







For more information please go to: **WWW.BESTPACK.COM** or call us at **1.888.588.2378**