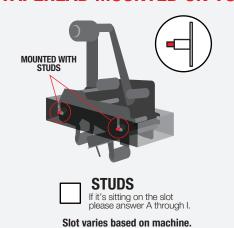

## **HOW IS THE TAPEHEAD MOUNTED ON YOUR MACHINE?**

Please also attach photos of your current tape head, and how it is mounted on the machine with tape measure references.)

- **A.** The length between the two centers of the studs.
- The height from the bottom of the tape head to the center of the studs.
- The width of the current tape head.
- The width of the two shoulders of the studs.
- The width of the two ends of the studs.
- The diameter of the end of the stud.
- The width of the end of the stud.
- The width of the tape head cavity on your current machine.
- The length of the tape head cavity on your current machine.