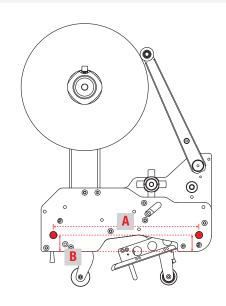

## **HOW IS THE TAPEHEAD MOUNTED ON YOUR MACHINE?**

Please also attach photos of your current tape head, and how it is mounted on the machine with tape measure references.)

- **A.** The length between the two centers of the studs.
- The height from the bottom of the tape head to the center of the studs.
- The width of the current tape head.
- The width of the two shoulders of the studs.
- The width of the two ends of the studs.
- The diameter of the end of the stud.
- The width of the end of the stud.
- The width of the tape head cavity on your current machine.
- The length of the tape head cavity on your current machine.