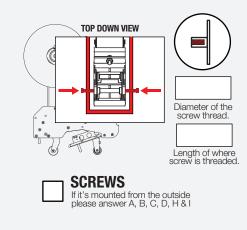

## **HOW IS THE TAPEHEAD MOUNTED ON YOUR MACHINE?**

Please also attach photos of your current tape head, and how it is mounted on the machine with tape measure references.)

- **A.** The length between the two centers of the studs.
- The height from the bottom of the tape head to the center of the studs.
- The width of the current tape head.
- The width of the two shoulders of the studs.
- The width of the two ends of the studs.
- The diameter of the end of the stud.
- The width of the end of the stud.
- The width of the tape head cavity on your current machine.
- The length of the tape head cavity on your current machine.