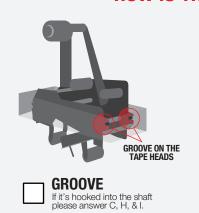

## **HOW IS THE TAPEHEAD MOUNTED ON YOUR MACHINE?**

Please also attach photos of your current tape head, and how it is mounted on the machine with tape measure references.)

- **A.** The length between the two centers of the studs.
- The height from the bottom of the tape head to the center of the studs.
- The width of the current tape head.
- The width of the two shoulders of the studs.
- The width of the two ends of the studs.
- The diameter of the end of the stud.
- The width of the end of the stud.
- The width of the tape head cavity on your current machine.
- The length of the tape head cavity on your current machine.