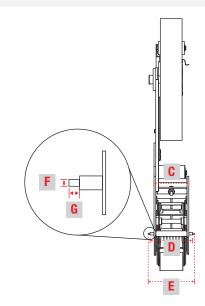

## **HOW IS THE TAPEHEAD MOUNTED ON YOUR MACHINE?**

Please also attach photos of your current tape head, and how it is mounted on the machine with tape measure references.)

- **A.** The length between the two centers of the studs.
- The height from the bottom of the tape head to the center of the studs.
- The width of the current tape head.
- The width of the two shoulders of the studs.
- The width of the two ends of the studs.
- The diameter of the end of the stud.
- The width of the end of the stud.
- The width of the tape head cavity on your current machine.
- The length of the tape head cavity on your current machine.

| A. |  |
|----|--|

| R  |  |  |
|----|--|--|
| D. |  |  |

| C. |  |
|----|--|
| O. |  |

| D. | NOTE: MEASURE WITH<br>PRECISION UP TO 1/16" OR 2mm |
|----|----------------------------------------------------|
|    |                                                    |

| • • |  |
|-----|--|
|     |  |
| •   |  |

| н       | NOTE: MEASU  |
|---------|--------------|
| • • • • | PRECISION UP |
|         |              |

| HOTE MEROUIL WITH             |
|-------------------------------|
| PRECISION UP TO 1/16" OR 2mm. |