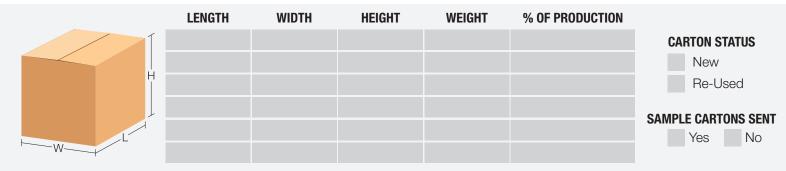

## **RSC TYPE CARTONS**

| REQUIREMENTS    | For fully automatic applications it is the responsibility of the end user to inform their corrugator |
|-----------------|------------------------------------------------------------------------------------------------------|
| 2" Tape 3" Tape | that the cartons need to be well scored, with proper glue, joints and 3/8" or larger slots.          |