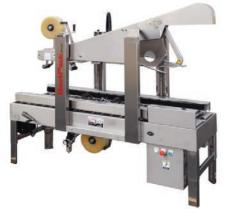

## **AS-S Series Comparison Chart**

| Model                            | Machine Dimensions<br>Length × Width × Height | Carton Range**<br>Length (min max.) × Width (min max.) × Height (min max.) | Conveyor Height Adjustment<br>Height (min max.) | Cartons<br>per min.*** | Shipping<br>Weight (lbs.) |
|----------------------------------|-----------------------------------------------|----------------------------------------------------------------------------|-------------------------------------------------|------------------------|---------------------------|
| AS 12-2 S<br><b>2" Tape Head</b> | (70.2"*) x (26.5") x (68.0")                  | (6.0" - 25.5") x (6.0" - 14.0") x (6.5" - 20.0")                           | (22.5" - 30.0")                                 | Up to 34               | 527                       |
| AS 12-3 S<br><b>3" Tape Head</b> | (70.2"*) x (26.5") x (68.0"*)                 | (6.0" - 25.5") x (6.0" - 14.0") x (6.5" - 20.0")                           | (22.5" - 30.0")                                 | Up to 34               | 527                       |
| AS 22-2 S<br><b>2" Tape Head</b> | (77.7"*) x (33.8") x (69.0")                  | (6.0" - 27.5") x (6.0" - 20.0") x (5.5" - 20.0")                           | (22.5" - 30.0")                                 | Up to 34               | 616                       |
| AS 22-3 S<br><b>3" Tape Head</b> | (77.7"*) x (33.8") x (69.0"*)                 | (6.0" - 27.5") x (6.0" - 20.0") x (5.5" - 20.0")                           | (22.5" - 30.0")                                 | Up to 34               | 616                       |
|                                  |                                               |                                                                            |                                                 |                        |                           |
|                                  |                                               |                                                                            |                                                 |                        |                           |
|                                  |                                               |                                                                            |                                                 |                        |                           |
|                                  |                                               |                                                                            |                                                 |                        |                           |
|                                  |                                               |                                                                            |                                                 |                        |                           |
|                                  |                                               |                                                                            |                                                 |                        |                           |
|                                  |                                               |                                                                            |                                                 |                        |                           |
|                                  |                                               |                                                                            |                                                 |                        |                           |
|                                  |                                               |                                                                            |                                                 |                        |                           |
|                                  |                                               |                                                                            |                                                 |                        |                           |
|                                  |                                               |                                                                            |                                                 |                        |                           |
|                                  |                                               |                                                                            |                                                 |                        |                           |